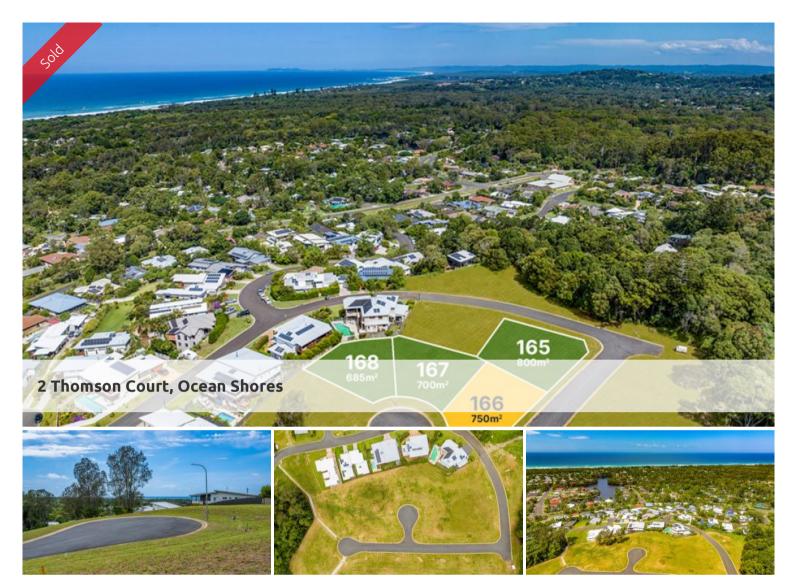

## Byron View - 2 Thomson Court

Magnificent ocean and national park views perched at the most elevated part of the subdivision. The lot is mostly level with a gentle north slope from the front portion down to the street. 2 Street frontages for ease of access, particularly if you're looking to build a secondary dwelling.

- For air travel, you're within 30 minutes of 2 airports
- It's 20 minutes to Byron Bay and just 7 to Brunswick Heads
- Walking distance to South Golden Beach
- Fully serviced and registered Torrens title lot
- Underground power
- Pet-friendly subdivision
- Suitable for granny flat
- Flood free and surrounded by a nature reserve
- Long awaited final release, there'll be no more

## □ 750 m2

Price SOLD for \$800,000
Property Type Residential

Property ID 1208 Land Area 750 m2