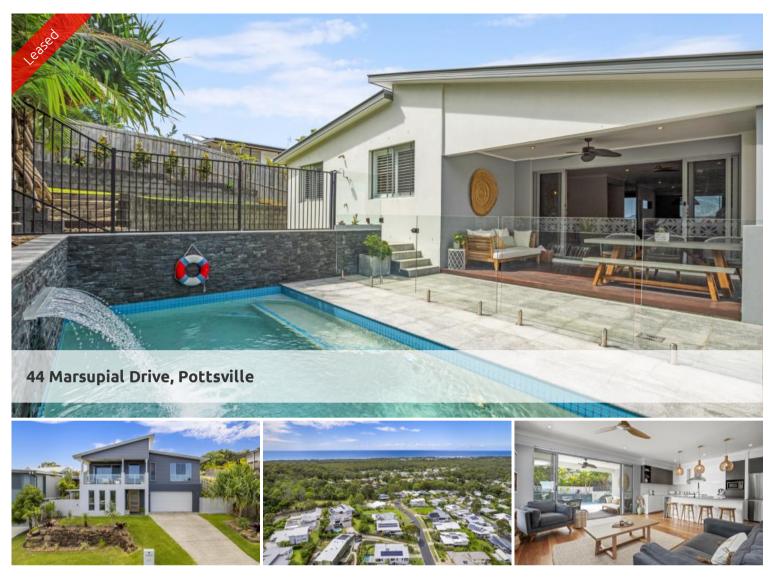

## Large House with Spectacular Views

This stunning two-storey un-furnished house is perfect for large families.

Beautifully presented and maintained, the property is also private from the neighbours. Set on an elevated block the property takes advantage of the expansive ocean and hinterland views ranging from Byron Bay Lighthouse to Mount Warning and beyond.

The house is complete with four bedrooms, two bathrooms, kitchen, study nook, front veranda, rear timber deck overlooking the magnesium in-ground pool.

It also features hardwood blackbutt floors, 2.8m high ceilings, sleek entertainer's kitchen with Caesarstone benches, gas cooktop, dishwasher, quality window furnishings, seamless indoor/outdoor connectivity, airconditioning, ensuite and oversized walk-in robe to master, ceiling fans, and 2 bathrooms.

The private outdoor area features a sparkling magnesium in-ground pool with