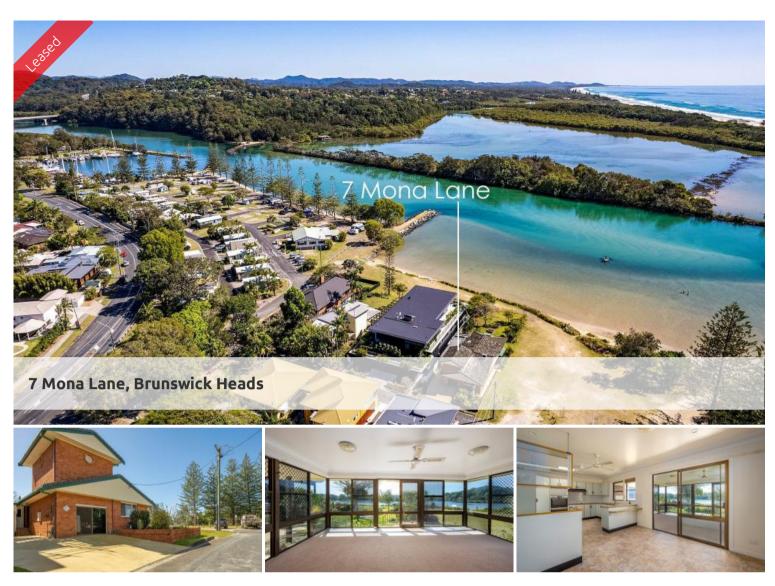

## UNDER APPLICATION : 7 Mona Lane, Brunswick Heads

This property is in the prime location, Sitting on the edge of the Brunswick River.

No. 7 Mona Lane is an iconic house built in 1970 and it retains many of the original features from that era.