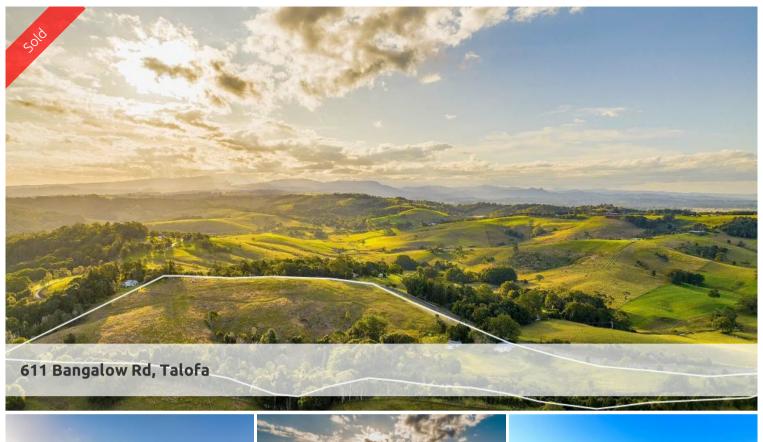

## Blue-Chip Location to Create Your Estate!

This property represents an incredibly rare opportunity to build a unique estate in an elevated, blue-chip location on the edge of Byron Bay.

Ideally located between Byron and Bangalow, the east-facing 26-acre lot commands exquisite, sweeping hinterland views.

Whilst the property is only ten minutes to the beaches and CBD of Byron Bay, five minutes to Bangalow and fifteen minutes to Ballina Byron Gateway airport, the feeling of privacy and tranquillity is unparalleled.

- 26-acre lot in a blue-chip location with a level build site to create your unique estate
- Sweeping views, peace & tranquillity close to Byron Bay and Bangalow
- DA in place plans available on request & current dwelling approved for removal