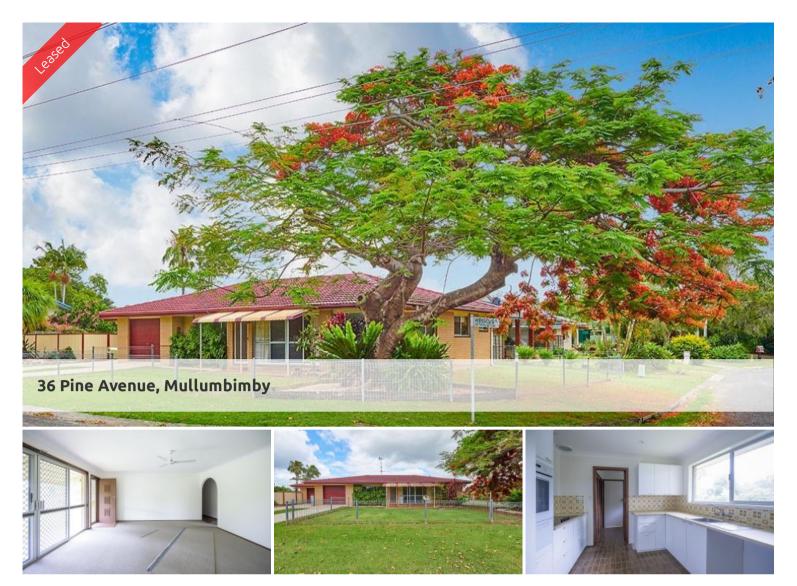

## LEASED: 36 Pine Avenue, Mullumbimby

Well-positioned on a corner block with two street accesses, there is plenty of space for boat or caravan storage. A beautiful old poinciana tree spreads out over the front corner of the block providing shade and privacy. The home has been freshly painted throughout and has new carpet in the living room and all the bedrooms.

Inside the home you will find a large, bright family living area, leading on to the dining room and brand new kitchen. The master bedroom has built-in wardrobes and an ensuite, and the two further bedrooms are also carpeted with built-in robes. No excuses for clutter with two large linen press or storage cupboards to stow away the items a family need.

Internal entry to the staggered double garage is useful in inclement weather to unload the shopping or kids from the car and two concrete driveways bring off-street parking for four cars. Pets negotiable on application.