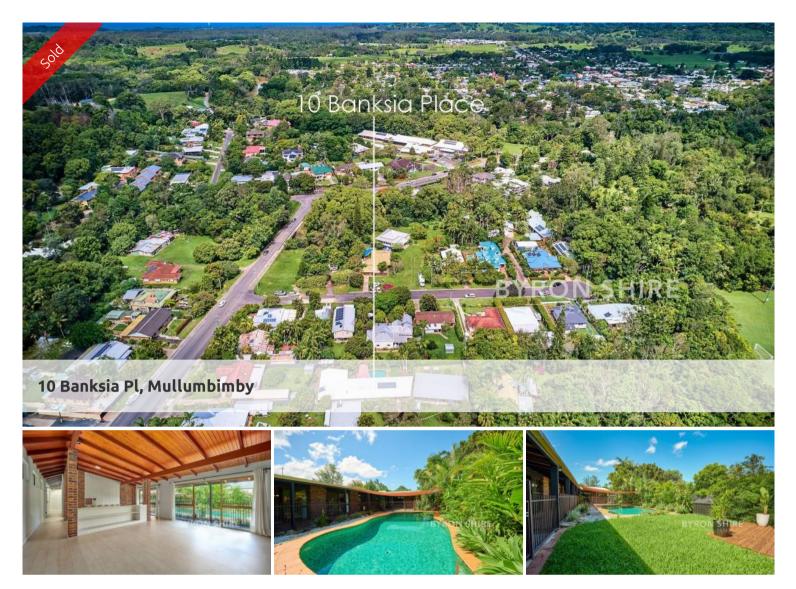

# Mid-Century Groove

### **UNDER OFFER**

Nestled in a quiet cul-de-sac, a short stroll to town is this single-level 3-bedroom 2-bathroom brick home on a 753 m2 block set back from the road. With a mid-century groove, this house has potential galore! The galley kitchen is well-equipped and includes a serving window, dishwasher and gas cooktop. Open plan living and dining spaces make this home desirable, with high raked timber lined ceilings, air conditioning, white laminate flooring and sliding doors that open out to the covered outdoor entertaining/pool and garden area.

The main bedroom has high ceilings, aircon, ensuite and a separate office area. All three bedrooms have built-in wardrobes and sliding external doors all opening onto the east-facing backyard. The European-style laundry is neatly tucked away, and the main bathroom has a separate bath and shower.

The L-shaped layout of this home is focused around the pool area, which all the rooms face out to enjoy. The property is fenced and has a saltwater pool with shade sail for those summer days. There is a large undercover outdoor entertaining area with well-established tropical, native plants and fruit trees. There is a timber sun deck that overlooks the pool and views to Mt Chincogan. Solar electricity and hot water will help to keep the bills down.

#### Features include:

- 753m2 block in a quiet cul de sac just a short stroll to town
- 3 bedrooms, 2 bathrooms, open plan living and galley kitchen