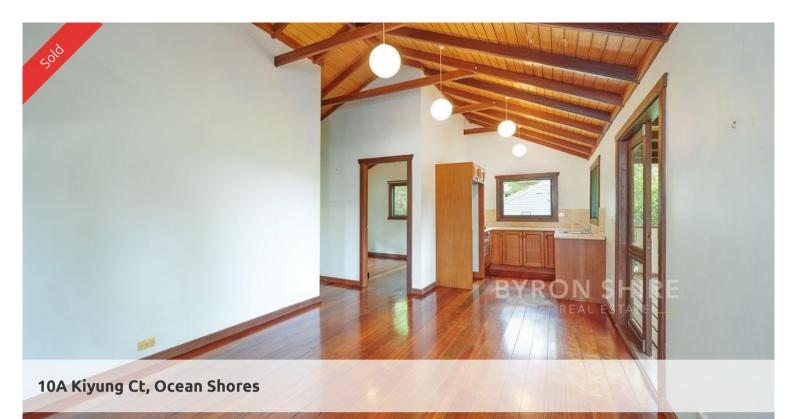

# Character Home in a Quiet Location

Set back from the street in a leafy, private and quiet cul-de-sac close to the beach, shops and cafes, this timber home is full of character and potential!!

With a perfect North facing aspect, the property is elevated to capture sea breezes and some distant views.

Offering many features including raked ceilings with timber lining, wide solid timber floorboards, architraves and skirting boards, built-in robes throughout and verandahs front and rear. There is also the opportunity to add your own finishing touches and make this three-bed house your home.

#### Features here include:

- 3 bedrooms, 1-bathroom character timber home on a 414m2 block
- Breezy, elevated location with the perfect due north aspect
- Set back off the road in a very leafy, private, and quiet cul-de-sac
- Just 2 km from the beach and 1 km from shops and cafes
- High, raked ceilings with exposed beams and timber lining
- Wide solid timber floorboards, architraves and skirting boards
- Verandah's front and rear and garden shed