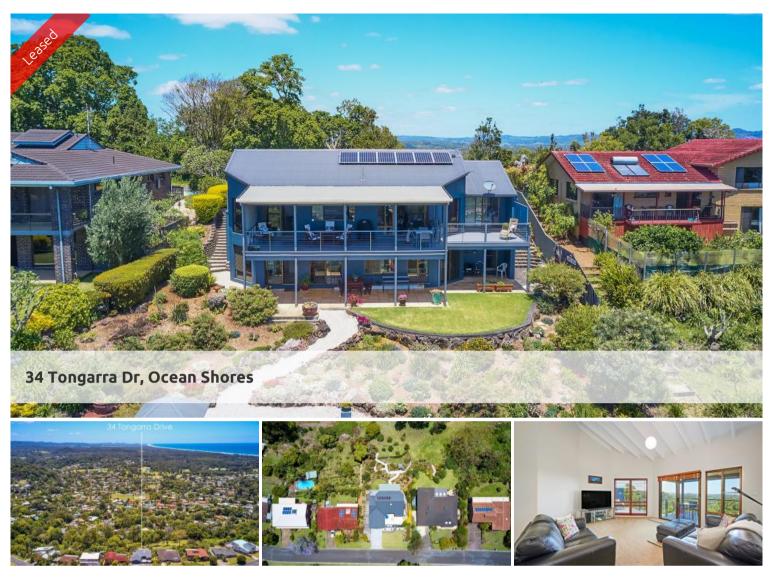

APPLICATIONS PENDING - 34 Tongarra Drive, Ocean Shores -Spectacular Coastal Views

## APPLICATIONS PENDING

Situated on one of Ocean Shores' most prestigious streets and most elevated blocks 'The Lookout' offers commanding hinterland and coastal views up to Kingscliff and benefits from cool sea breezes all summer long. The immaculately maintained double-story 'Craftsman Homes' build offers 3 generous bedrooms - all with adjoining bathrooms, a spacious 4th bedroom/study and soaring ceilings in the main living areas which all flow seamlessly onto the expansive decked entertaining area. The floorplan is flexible with the 3rd bedroom, bathroom and living area all on the ground floor with its own private entrance and covered outdoor entertaining area. There is also a massive man cave ideal as a workshop or huge storeroom under the house whilst upstairs the oversized double garage offers more workspace for the home handyman. Bordering the reserve means the home is private and the established gardens are complete with veggie patch.

Some of the features here include:

- 3 spacious bedrooms, 3 bathrooms plus study
- Raked ceilings in the living areas flowing onto the expansive decked entertaining
- Stunning hinterland & coastal views combined with a perfect due north aspect
- Master bedroom with fully renovated bathroom and access onto the balcony